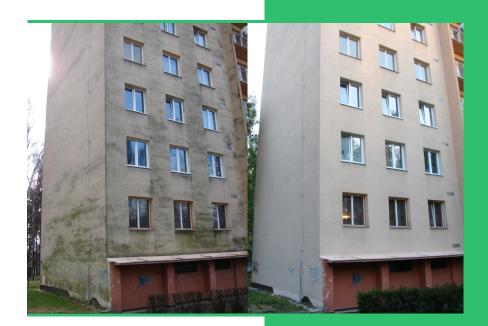

# PROČ DOCHÁZÍ K VÝSKYTU ŘAS

Výskyt řas na povrchu fasády je způsoben především ochlazováním vnějšího povrchu fasády pod teplotu rosného bodu okolního vzduchu. Dochází tak k celoplošné kondenzaci vody na povrchu fasády, která je spolu s látkami obsaženými ve vzduchu a dešťové vodě živnou půdou pro růst řas. Odumřelé části řas se pak stávají živnou půdou pro růst dalších organizmů, jako jsou houby a mechy. Tyto vyšší organizmy však mají kořenový systém, který již může povrchové souvrství ETICS mechanicky poškodit.

Řasy samy o sobě nezpůsobují poruchy ETICS, jsou problémem spíše estetickým.

# ODSTRANĚNÍ VÝSKYTU ŘAS

Pokud řešíte nové zateplení nebo povrchovou úpravu přípravky a systémy MAMUT – THERM, máte vyhráno. Povrchové úpravy MAMUT určené pro použití na ETICS obsahují přípravek proti růstu řas. Aby byl tento přípravek účinný a mohl proniknout do nitra mikroorganismu, musí být rozpustný ve vodě. Tímto se z povrchové úpravy postupně vymývá a jeho účinnost je proto časově omezená.

Pokud k napadení fasády došlo, je vhodné, již při jakémkoliv náznaku výskytu řas, toto biotické napadení odstranit.

Při aplikaci přípravků na hubení řas je nutné postupovat podle návodu výrobce. **Jedná se o vysoce odbornou práci.** Před použitím přípravků je vhodné jejich účinek vyzkoušet na zkušebním vzorku a zjistit, do jaké míry je schopen tento algicidní prostředek narušit jednotnost barevného odstínu. Po odstranění řas je vhodné ošetřenou plochu fasády opatřit preventivním ochranným nátěrem a dle stavu barevného vzhledu novým fasádním nátěrem, obsahujícími algicidní a fungicidní látky.

Výsledkem výše uvedeného postupu je dokonalé odstranění organických nečistot a prachových částic z povrchu. Ošetřený povrch je chráněn před opětovným výskytem řas, mechů a plísní po dobu několika let.